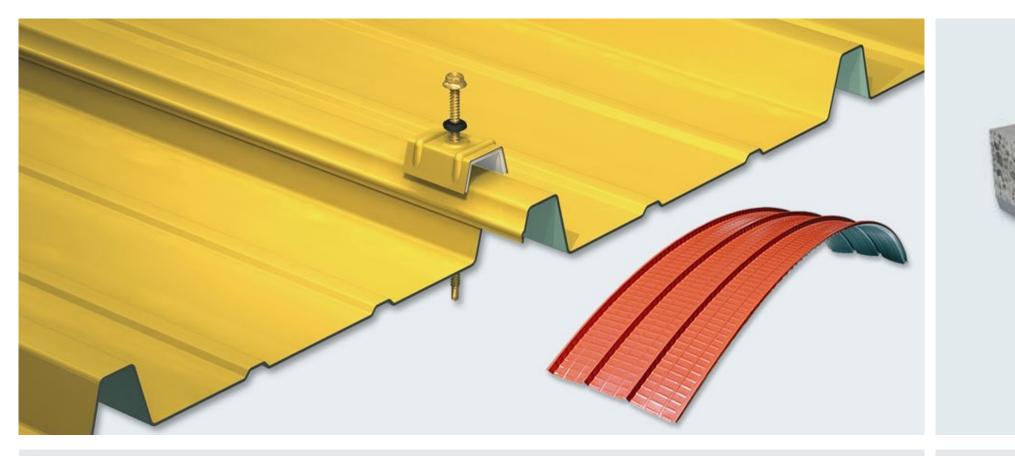

### **Trapezoidal sheets**

The trapezoidal sheets of Elcom System S.p.A. are particularly easy to handle and to install. They can be flat and curved and they are suitable for roofs and walls.

### SOLAC<sup>®</sup>

Trapezoidal sheets for flo condition.

Trapezoidal sheets for floors. The elasticity of the system allows easy use in every