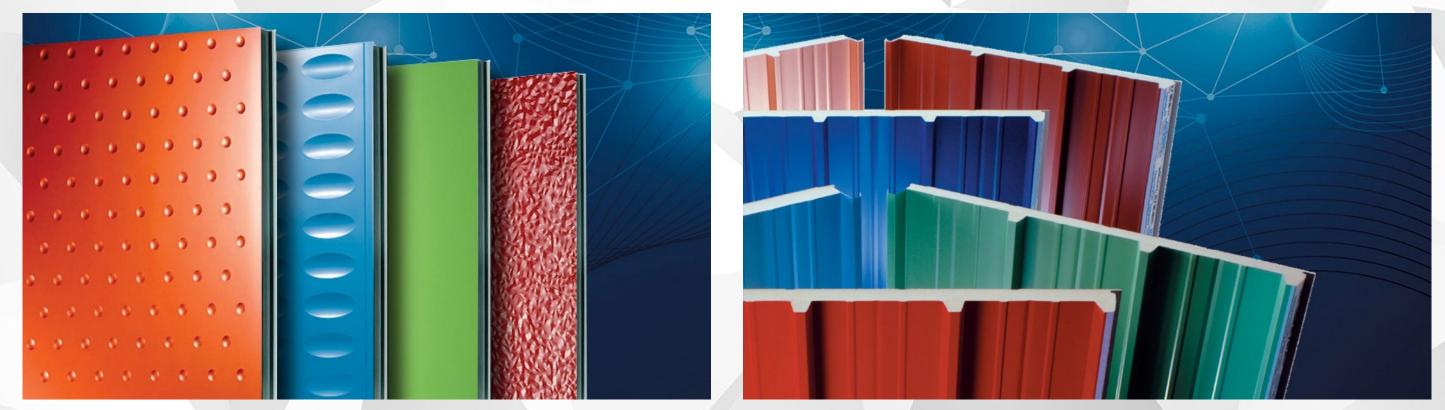

#### Termopareti<sup>®</sup>

The insulating metal panels called TERMOPARETI® are the well-known monolithic panels researched and made by ELCOM SYSTEM S.p.A. to offer the best in the field of light prefabrication.

With the panels TERMOPARETI<sup>®</sup> it's possible to realize walls, claddings internal partitions and false ceilings.

### Termopareti<sup>®</sup> Bubble

The insulating metal panels called TERMOCOPERTURE<sup>®</sup> are the wellknown monolithic panels researched and made by ELCOM SYSTEM S.p.A. to offer the best in the field of light prefabrication.

With the panels TERMOCOPERTURE<sup>®</sup> it's possible to realize roofs and ceilings.

## Termopareti<sup>®</sup> Rugby

The panels TERMOPARETI® "RUGBY" have been studied to create original architectural impressions with an extraordinary design innovation.

They are available in different thicknesses and colours, and they can be used in industrial, commercial, residential building and public utilities.

## Termopareti<sup>®</sup> Caos

The panels TERMOPARETI® CAOS (patented) have been studied to create original architectural impressions and can be used in industrial, commercial, residential building and public utilities, for new buildings and renovations. The CAOS panel can be used for continuous and/ or discontinuous external walls, internal partitions and ceilings and on any type of structure such as metallic, concrete and wood, and their installation can be vertical, horizontal or inclined.