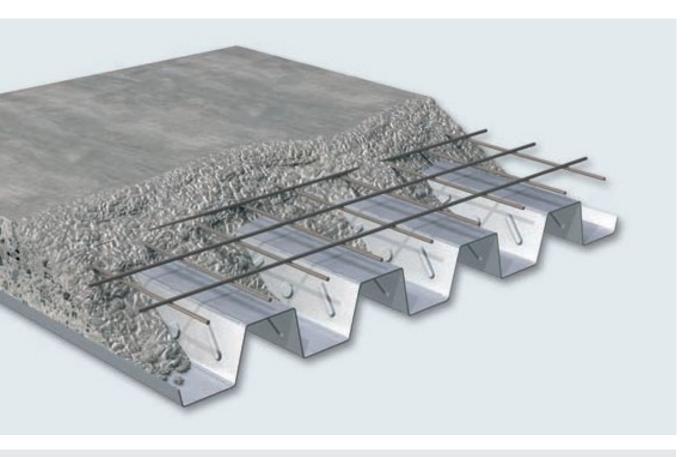

### **Trapezoidal sheets**

The trapezoidal sheets of Elcom System S.p.A. are particularly easy to handle and to install. They can be flat and curved and they are suitable for roofs and walls.

### SOLAC<sup>®</sup>

Trapezoidal sheets for flo condition.

Trapezoidal sheets for floors. The elasticity of the system allows easy use in every