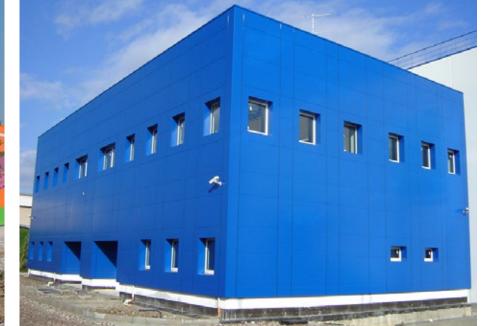

#### Termopareti<sup>®</sup>

The insulating metal panels called TERMOPARETI® are the well-known monolithic panels researched and made by ELCOM SYSTEM S.p.A. to offer the best in the field of light prefabrication.

With the panels TERMOPARETI<sup>®</sup> it's possible to realize walls, claddings internal partitions and false ceilings.