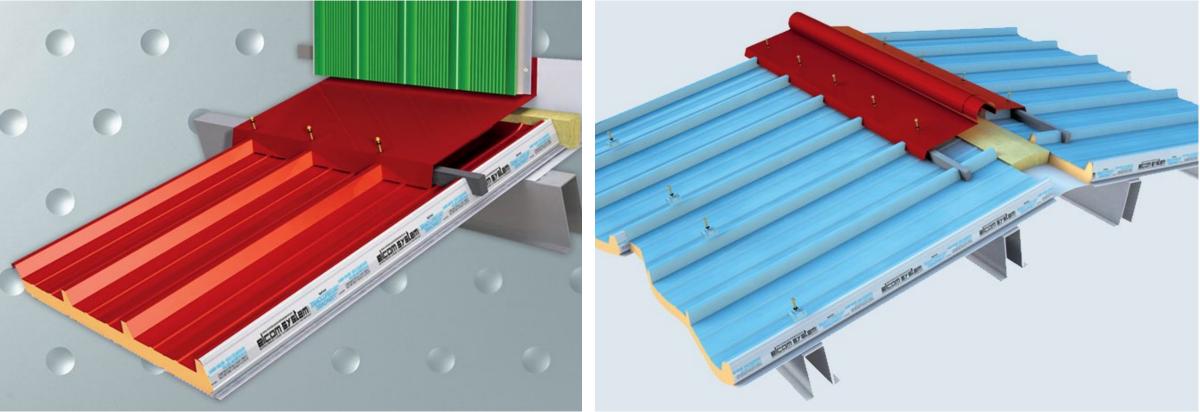

#### Termopareti<sup>®</sup>

The insulating metal panels called TERMOPARETI® are the well-known monolithic panels researched and made by ELCOM SYSTEM S.p.A. to offer the best in the field of light prefabrication.

With the panels TERMOPARETI<sup>®</sup> it's possible to realize walls, claddings internal partitions and false ceilings.

### Termocoperture ®

The insulating metal panels called TERMOCOPERTURE® are the wellknown monolithic panels researched and made by ELCOM SYSTEM S.p.A. to offer the best in the field of light prefabrication.

With the panels TERMOCOPERTURE® it's possible to realize roofs and ceilings.