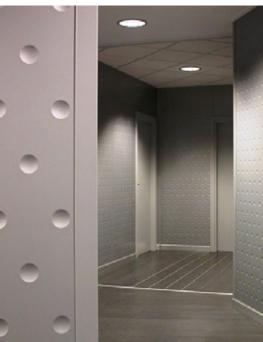

#### Termopareti<sup>®</sup>

The insulating metal panels called TERMOPARETI® are the well-known monolithic panels researched and made by ELCOM SYSTEM S.p.A. to offer the best in the field of light prefabrication.

With the panels TERMOPARETI<sup>®</sup> it's possible to realize walls, claddings internal partitions and false ceilings.