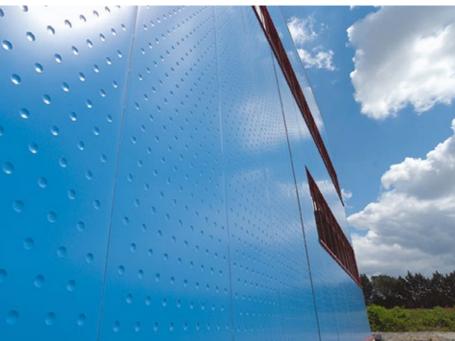

### Termopareti<sup>®</sup> Bubble

The insulating metal panels called TERMOCOPERTURE<sup>®</sup> are the wellknown monolithic panels researched and made by ELCOM SYSTEM S.p.A. to offer the best in the field of light prefabrication.

With the panels TERMOCOPERTURE<sup>®</sup> it's possible to realize roofs and ceilings.