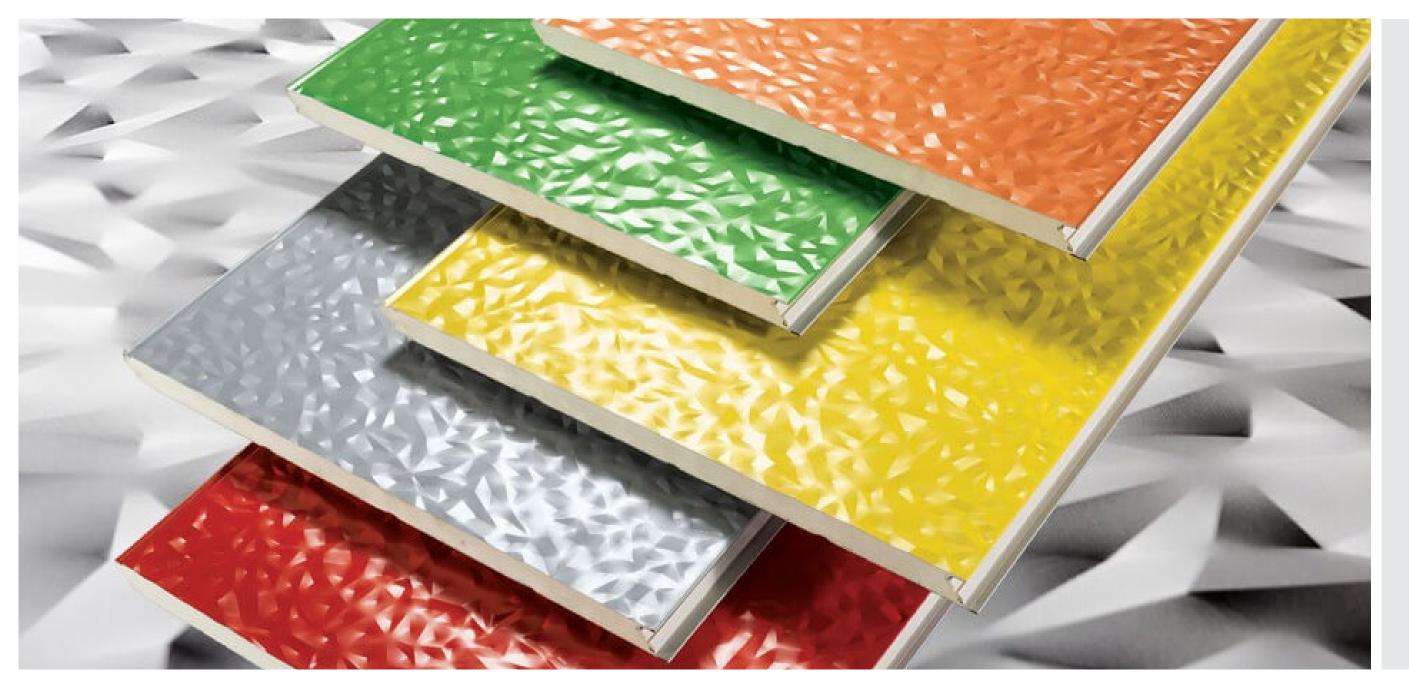

#### Termopareti<sup>®</sup>

The insulating metal panels called TERMOPARETI® are the well-known monolithic panels researched and made by ELCOM SYSTEM S.p.A. to offer the best in the field of light prefabrication.

With the panels TERMOPARETI<sup>®</sup> it's possible to realize walls, claddings internal partitions and false ceilings.