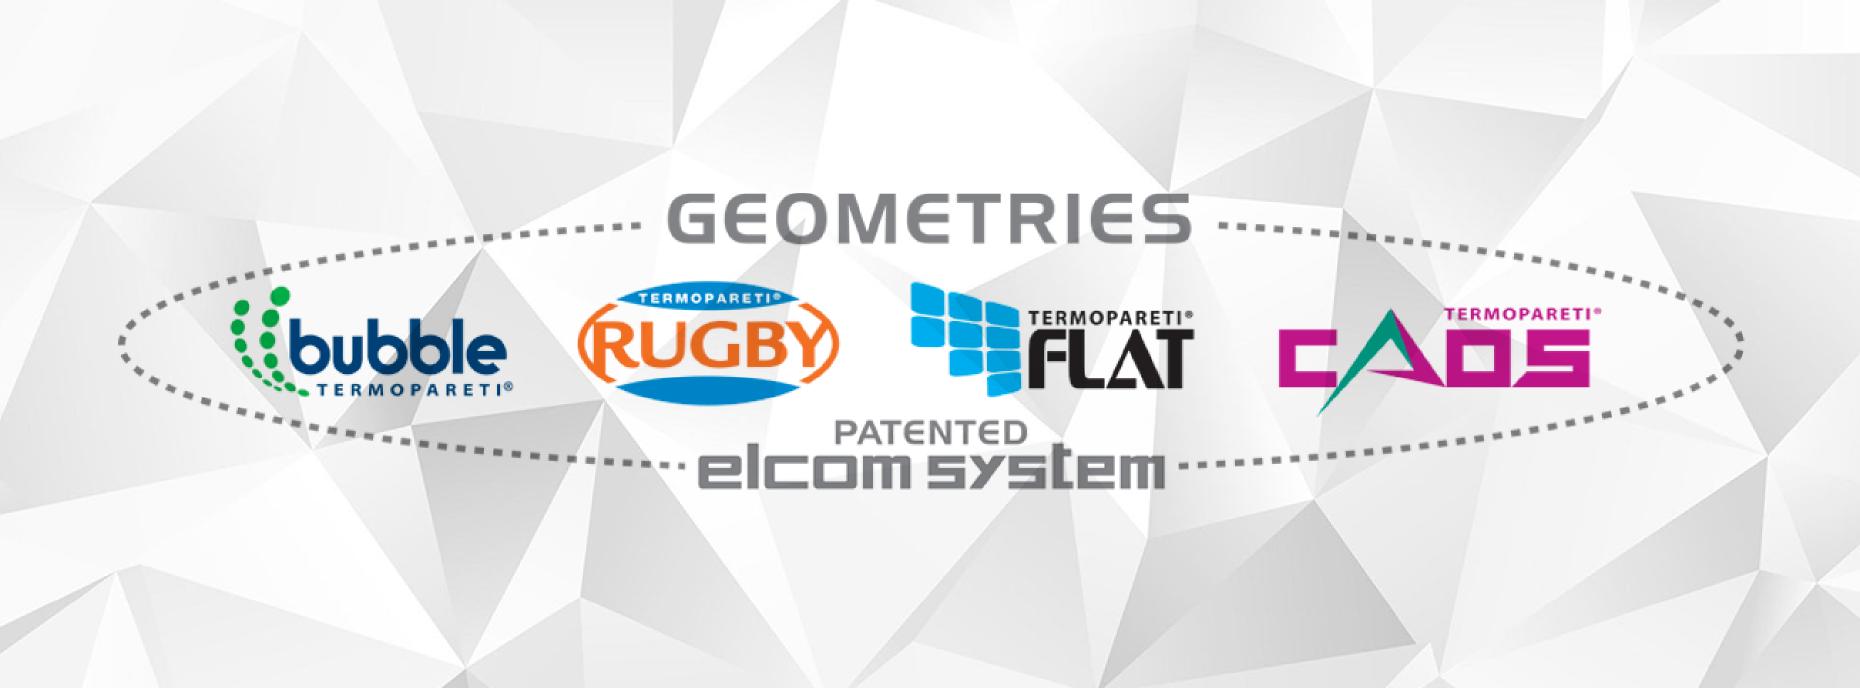

### Termopareti<sup>®</sup> Bubble

The insulating metal panels called TERMOCOPERTURE<sup>®</sup> are the wellknown monolithic panels researched and made by ELCOM SYSTEM S.p.A. to offer the best in the field of light prefabrication.

## Termopareti<sup>®</sup> Rugby

The panels TERMOPARETI® "RUGBY" have been studied to create original architectural impressions with an extraordinary design innovation.

They are available in different thicknesses and colours, and they can be used in industrial, commercial, residential building and public utilities.

### Termopareti<sup>®</sup> Flat

I pannelli TERMOPARETI® FLAT (brevettati) vengono prodotti in varie tipologie e sono stati progettati per essere utilizzati nell'edilizia industriale, commerciale, residenziale e dei servizi; si applica su qualsiasi progetto sia per nuove costruzioni che per ristrutturazioni.

## Termopareti<sup>®</sup> Caos

The panels TERMOPARETI® CAOS (patented) have been studied to create original architectural impressions and can be used in industrial, commercial, residential building and public utilities, for new buildings and renovations. The CAOS panel can be used for continuous and/ or discontinuous external walls, internal partitions and ceilings and on any type of structure such as metallic, concrete and wood, and their installation can be vertical, horizontal or inclined.