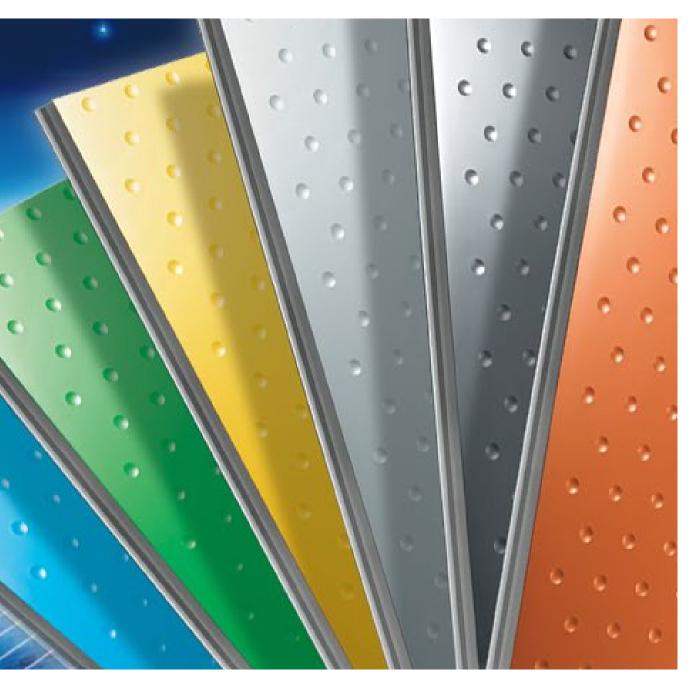

#### Termopareti<sup>®</sup>

The insulating metal panels called TERMOPARETI® are the well-known monolithic panels researched and made by ELCOM SYSTEM S.p.A. to offer the best in the field of light prefabrication.

With the panels TERMOPARETI<sup>®</sup> it's possible to realize walls, claddings internal partitions and false ceilings.