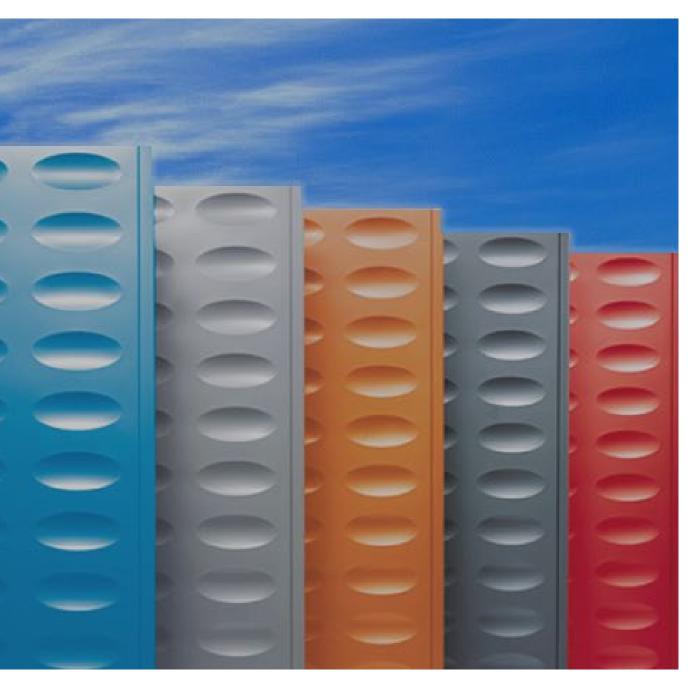

### Termocoperture ®

The insulating metal panels called TERMOCOPERTURE® are the wellknown monolithic panels researched and made by ELCOM SYSTEM S.p.A. to offer the best in the field of light prefabrication.

With the panels TERMOCOPERTURE® it's possible to realize roofs and ceilings.