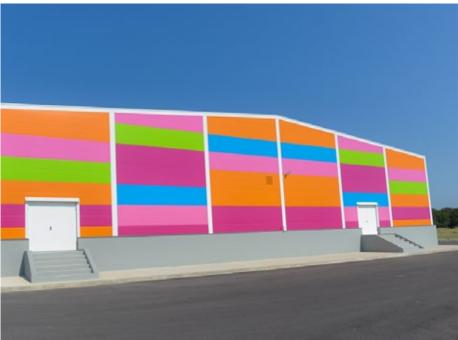

## Termopareti<sup>®</sup> Rugby

The panels TERMOPARETI® "RUGBY" have been studied to create original architectural impressions with an extraordinary design innovation.

They are available in different thicknesses and colours, and they can be used in industrial, commercial, residential building and public utilities.

## Termopareti<sup>®</sup> Caos

The panels TERMOPARETI® CAOS (patented) have been studied to create original architectural impressions and can be used in industrial, commercial, residential building and public utilities, for new buildings and renovations. The CAOS panel can be used for continuous and/ or discontinuous external walls, internal partitions and ceilings and on any type of structure such as metallic, concrete and wood, and their installation can be vertical, horizontal or inclined.