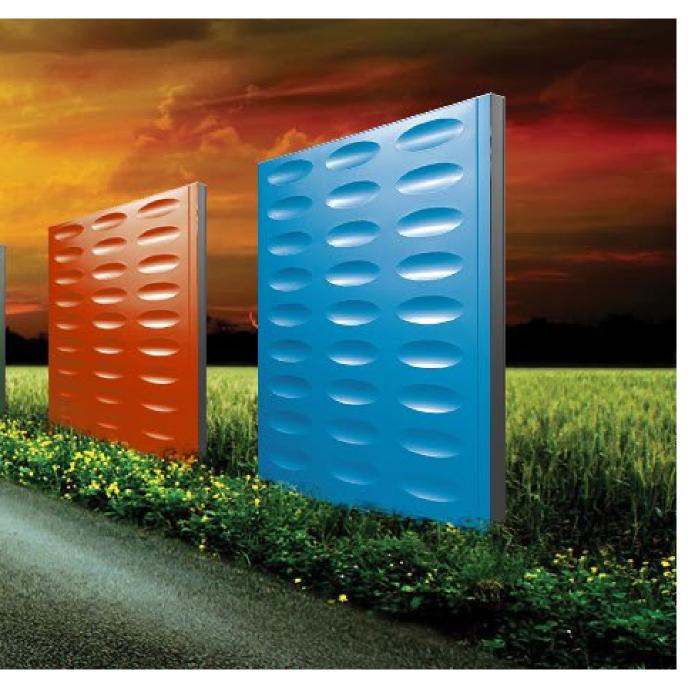

## Termopareti<sup>®</sup> Caos

The panels TERMOPARETI® CAOS (patented) have been studied to create original architectural impressions and can be used in industrial, commercial, residential building and public utilities, for new buildings and renovations. The CAOS panel can be used for continuous and/ or discontinuous external walls, internal partitions and ceilings and on any type of structure such as metallic, concrete and wood, and their installation can be vertical, horizontal or inclined.

## ELCOM SYSTEMS SPECIAL ARCHITECTURAL SOLUTIONS