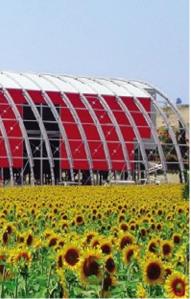

## Termopareti<sup>®</sup> Rugby

The panels TERMOPARETI® "RUGBY" have been studied to create original architectural impressions with an extraordinary design innovation.

They are available in different thicknesses and colours, and they can be used in industrial, commercial, residential building and public utilities.

## Termopareti<sup>®</sup> Caos

The panels TERMOPARETI® CAOS (patented) have been studied to create original architectural impressions and can be used in industrial, commercial, residential building and public utilities, for new buildings and renovations. The CAOS panel can be used for continuous and/ or discontinuous external walls, internal partitions and ceilings and on any type of structure such as metallic, concrete and wood, and their installation can be vertical, horizontal or inclined.