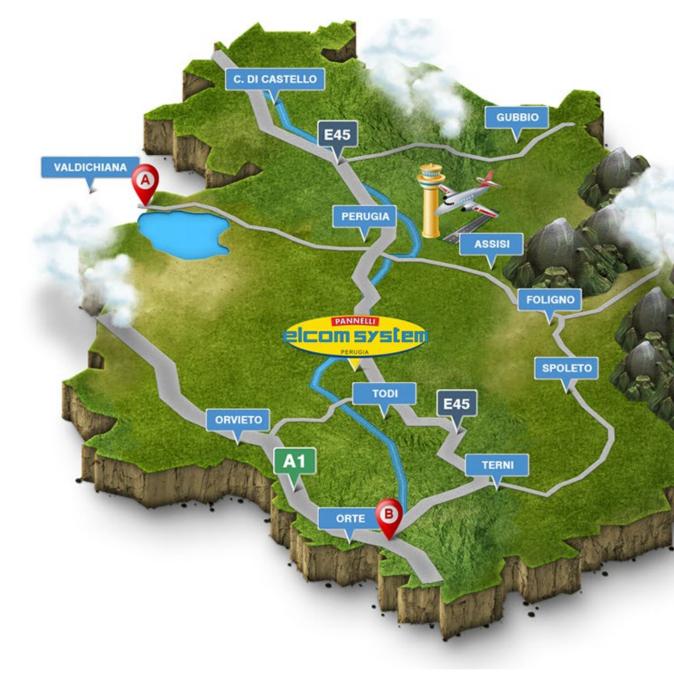

Elcom System is in Pantalla di Todi, in the green heart of Umbria.

www.elcomsystem.it

www.facciatearchitettoniche.it