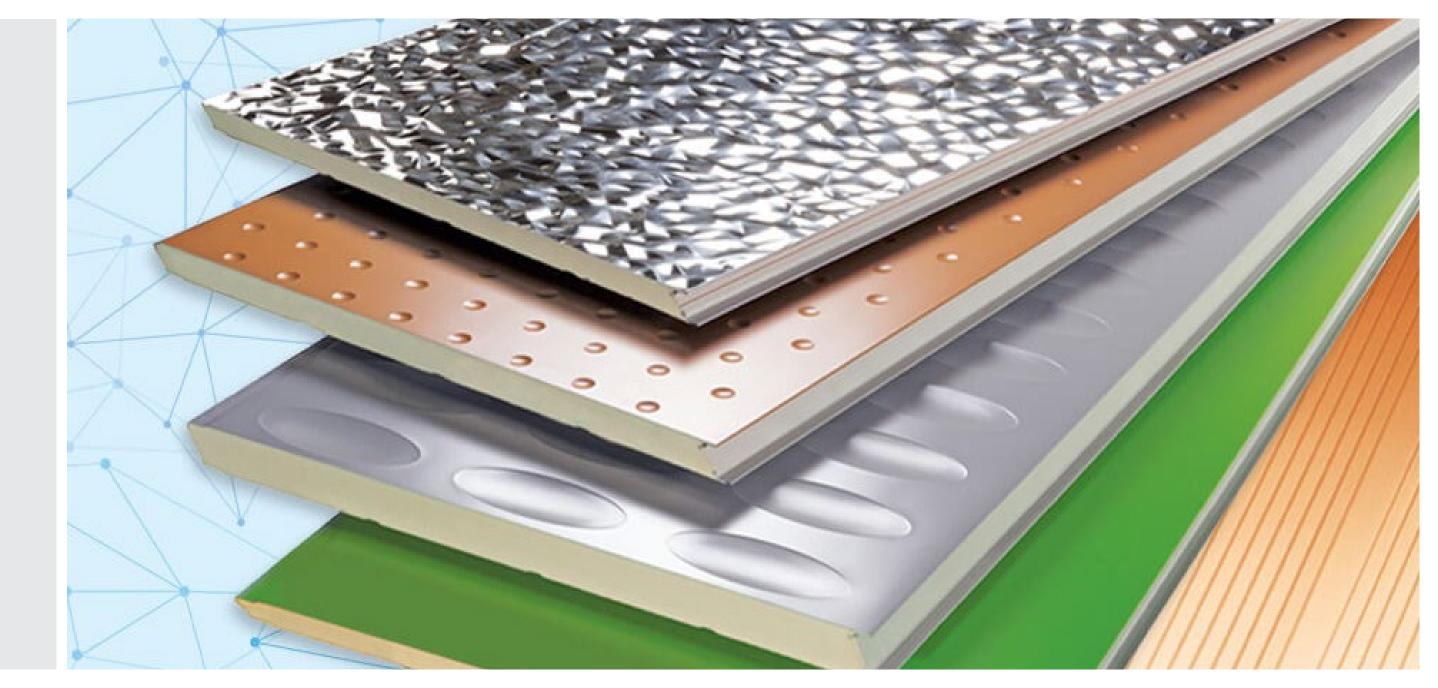

## **Elcom System insulated panels**

Elcom System S.p.A. offers a wide range of insulation solutions: TERMOPARETI ® – TERMOCOPERTURE ® insulating metal panels (patented names), are the famous monolithic panels designed and manufactured to offer the best in prefabricated construction.

#### Termopareti<sup>®</sup>

The insulating metal panels called TERMOPARETI® are the well-known monolithic panels researched and made by ELCOM SYSTEM S.p.A. to offer the best in the field of light prefabrication.

With the panels TERMOPARETI<sup>®</sup> it's possible to realize walls, claddings internal partitions and false ceilings.