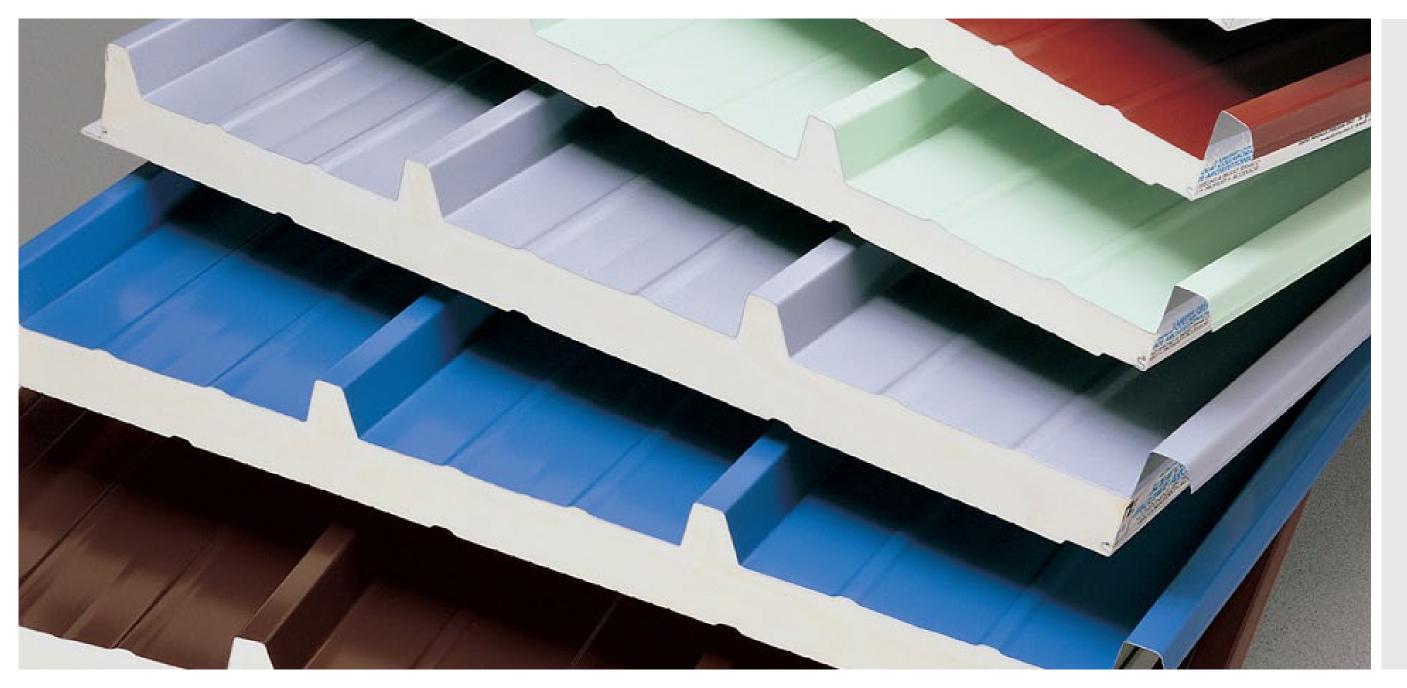

### Termocoperture ®

The insulating metal panels called TERMOCOPERTURE® are the wellknown monolithic panels researched and made by ELCOM SYSTEM S.p.A. to offer the best in the field of light prefabrication.

With the panels TERMOCOPERTURE® it's possible to realize roofs and ceilings.