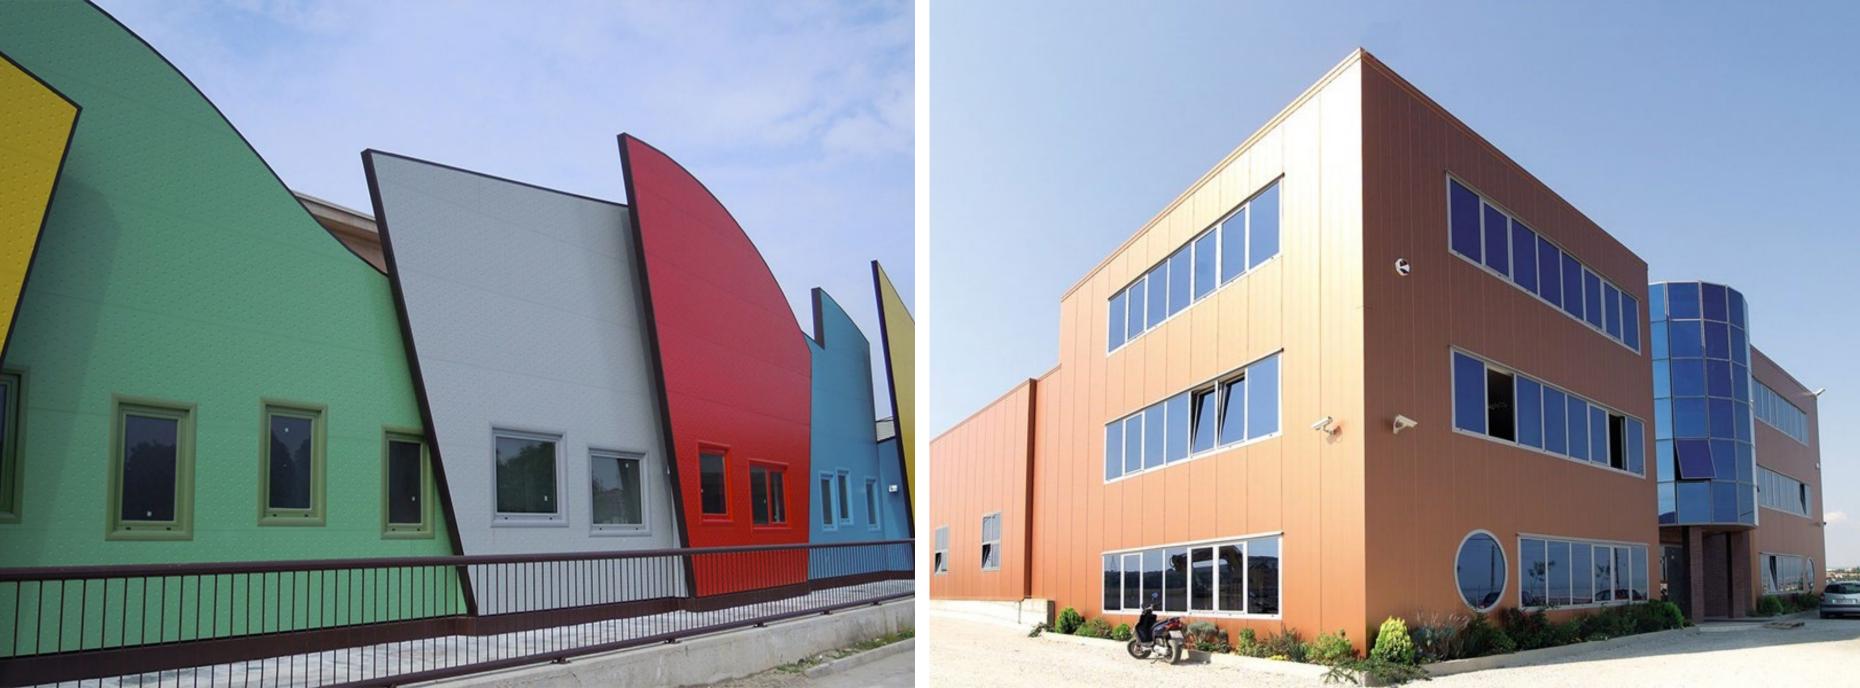

## Termopareti<sup>®</sup> Rugby

The panels TERMOPARETI® "RUGBY" have been studied to create original architectural impressions with an extraordinary design innovation.

They are available in different thicknesses and colours, and they can be used in industrial, commercial, residential building and public utilities.

## Termopareti<sup>®</sup> Caos

The panels TERMOPARETI® CAOS (patented) have been studied to create original architectural impressions and can be used in industrial, commercial, residential building and public utilities, for new buildings and renovations. The CAOS panel can be used for continuous and/ or discontinuous external walls, internal partitions and ceilings and on any type of structure such as metallic, concrete and wood, and their installation can be vertical, horizontal or inclined.