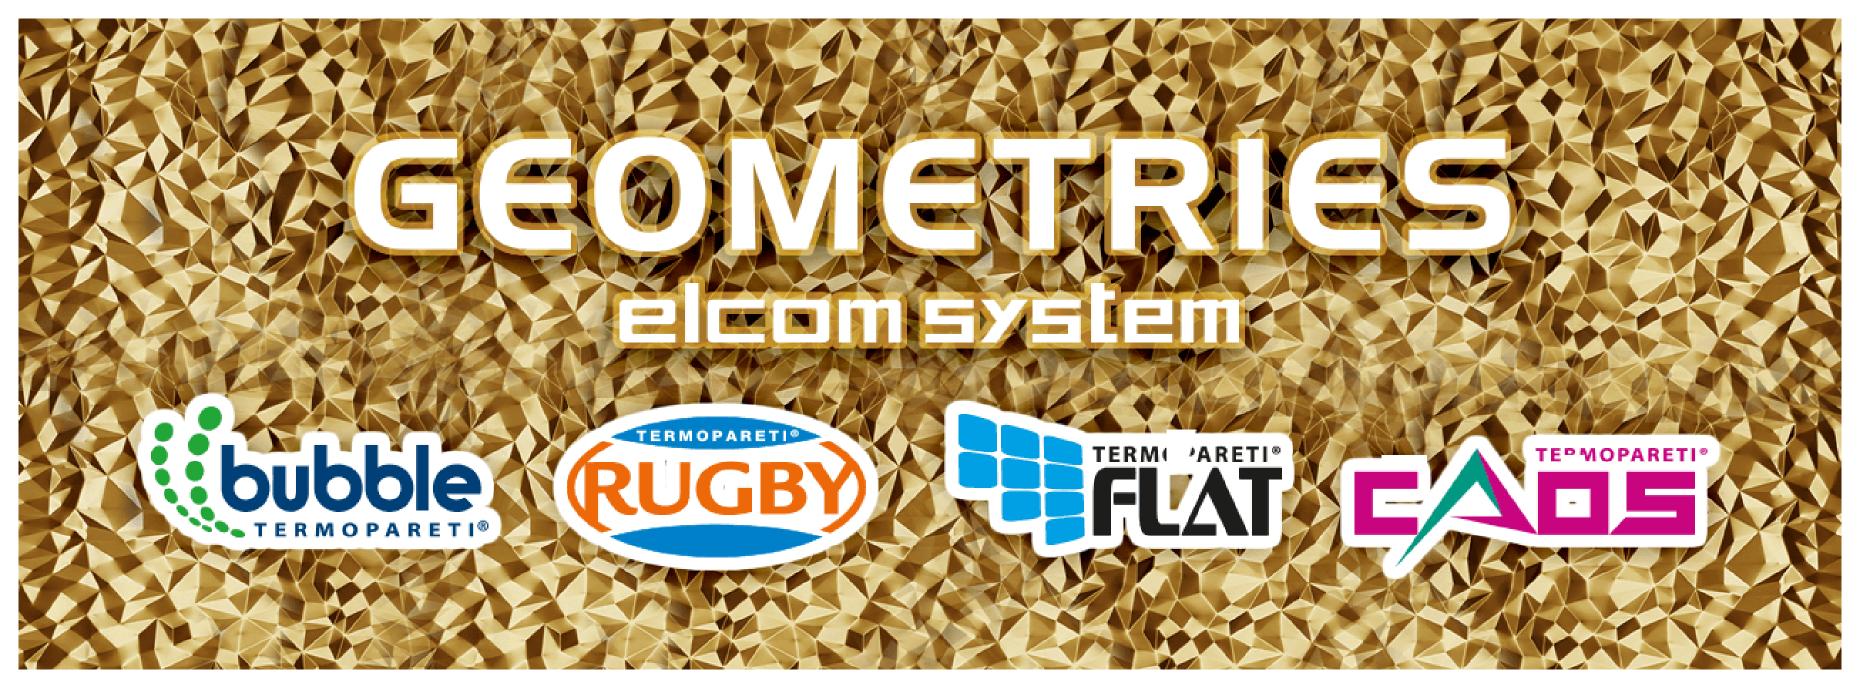

### Termopareti<sup>®</sup> Bubble

The insulating metal panels called TERMOCOPERTURE<sup>®</sup> are the wellknown monolithic panels researched and made by ELCOM SYSTEM S.p.A. to offer the best in the field of light prefabrication.

## Termopareti<sup>®</sup> Rugby

The panels TERMOPARETI® "RUGBY" have been studied to create original architectural impressions with an extraordinary design innovation.

They are available in different thicknesses and colours, and they can be used in industrial, commercial, residential building and public utilities.

### Termopareti<sup>®</sup> Flat

I pannelli TERMOPARETI® FLAT (brevettati) vengono prodotti in varie tipologie e sono stati progettati per essere utilizzati nell'edilizia industriale, commerciale, residenziale e dei servizi; si applica su qualsiasi progetto sia per nuove costruzioni che per ristrutturazioni.

## Termopareti<sup>®</sup> Caos

The panels TERMOPARETI® CAOS (patented) have been studied to create original architectural impressions and can be used in industrial, commercial, residential building and public utilities, for new buildings and renovations. The CAOS panel can be used for continuous and/ or discontinuous external walls, internal partitions and ceilings and on any type of structure such as metallic, concrete and wood, and their installation can be vertical, horizontal or inclined.