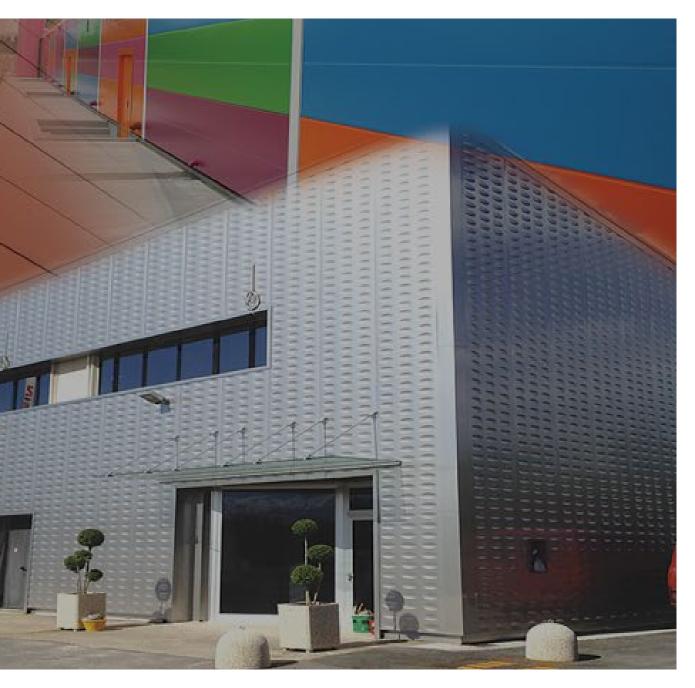

#### Tuderbond<sup>®</sup>

It 's an external wall cladding realized with a modular element structure to create an original architectural effect.

### Serbond ®

The system has been developed to offer to the designers the possibility to creating tailor-made projects, having not to refer to rigid standards or defined geometric rules.

Being the system versatile it enables the choice of an array of graphics and colours that enhance the high architectural standard.