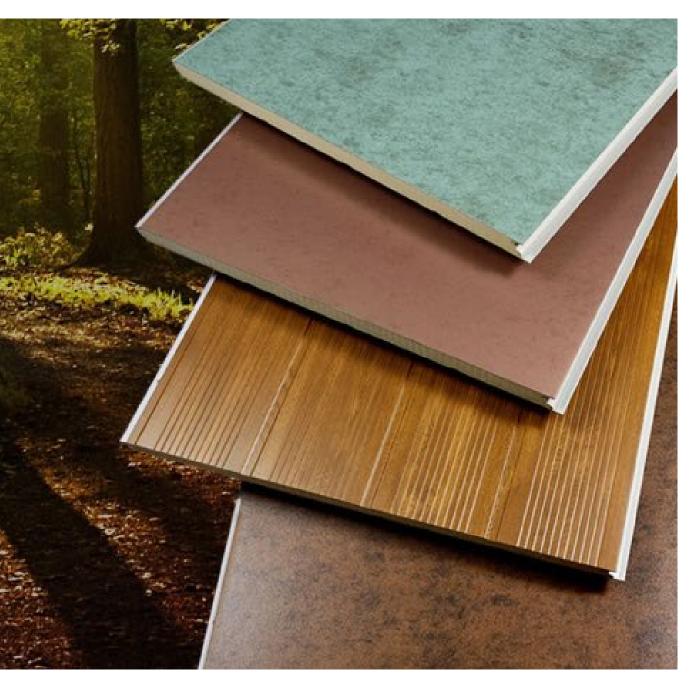

## **Elcom System insulated panels**

Elcom System S.p.A. offers a wide range of insulation solutions: TERMOPARETI ® – TERMOCOPERTURE ® insulating metal panels (patented names), are the famous monolithic panels designed and manufactured to offer the best in prefabricated construction.

#### Termopareti<sup>®</sup>

The insulating metal panels called TERMOPARETI® are the well-known monolithic panels researched and made by ELCOM SYSTEM S.p.A. to offer the best in the field of light prefabrication.

With the panels TERMOPARETI<sup>®</sup> it's possible to realize walls, claddings internal partitions and false ceilings.