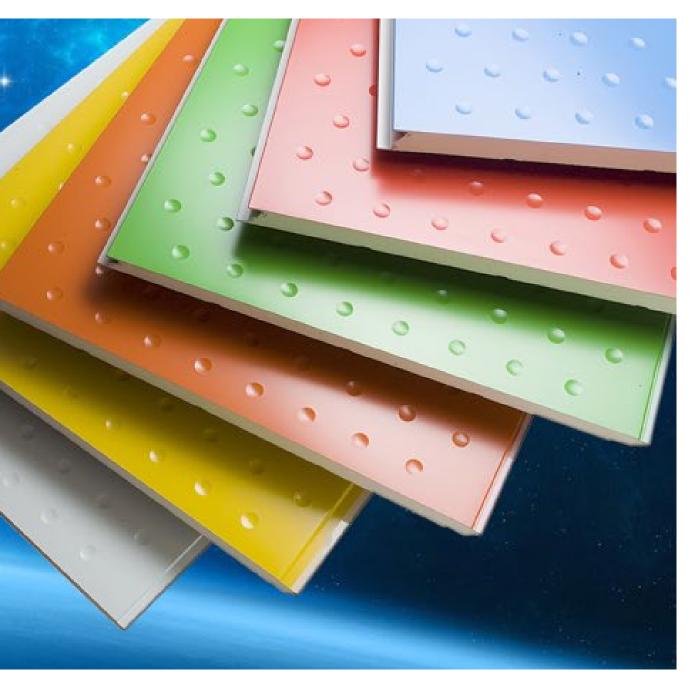

## **Elcom System insulated panels**

Elcom System S.p.A. offers a wide range of insulation solutions: TERMOPARETI ® – TERMOCOPERTURE ® insulating metal panels (patented names), are the famous monolithic panels designed and manufactured to offer the best in prefabricated construction.

#### Termopareti<sup>®</sup>

The insulating metal panels called TERMOPARETI® are the well-known monolithic panels researched and made by ELCOM SYSTEM S.p.A. to offer the best in the field of light prefabrication.

With the panels TERMOPARETI<sup>®</sup> it's possible to realize walls, claddings internal partitions and false ceilings.