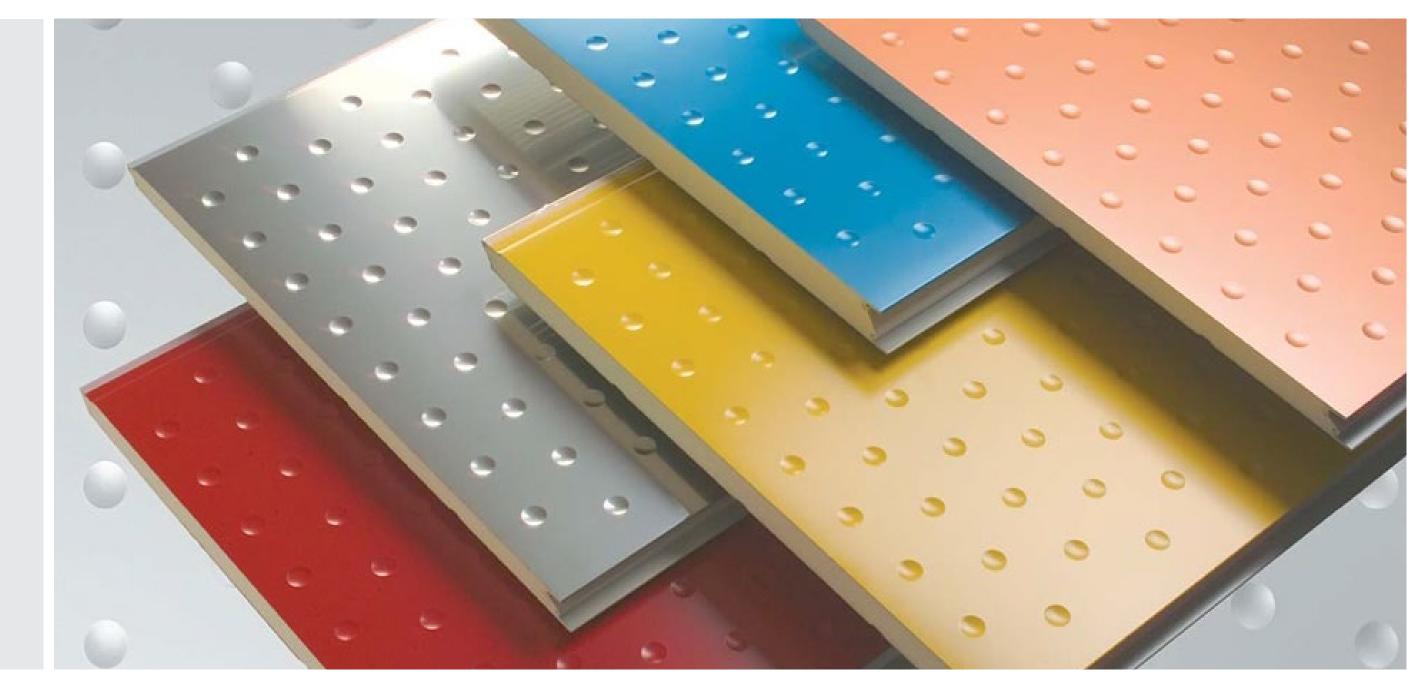

## Termopareti<sup>®</sup> Rugby

The panels TERMOPARETI® "RUGBY" have been studied to create original architectural impressions with an extraordinary design innovation.

They are available in different thicknesses and colours, and they can be used in industrial, commercial, residential building and public utilities.

## Termopareti<sup>®</sup> Caos

The panels TERMOPARETI® CAOS (patented) have been studied to create original architectural impressions and can be used in industrial, commercial, residential building and public utilities, for new buildings and renovations. The CAOS panel can be used for continuous and/ or discontinuous external walls, internal partitions and ceilings and on any type of structure such as metallic, concrete and wood, and their installation can be vertical, horizontal or inclined.