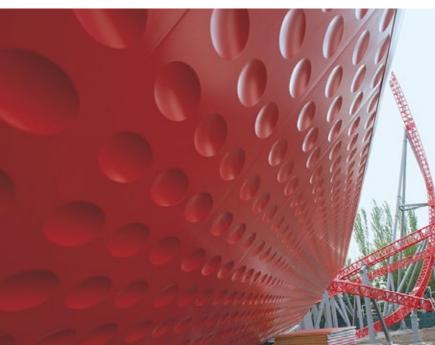

### Termopareti<sup>®</sup> Bubble

The insulating metal panels called TERMOCOPERTURE<sup>®</sup> are the wellknown monolithic panels researched and made by ELCOM SYSTEM S.p.A. to offer the best in the field of light prefabrication.

With the panels TERMOCOPERTURE<sup>®</sup> it's possible to realize roofs and ceilings.