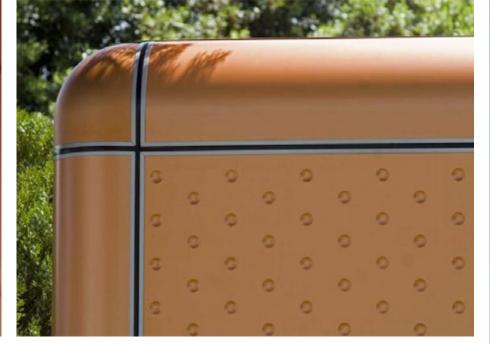

## Termopareti<sup>®</sup> Rugby

The panels TERMOPARETI® "RUGBY" have been studied to create original architectural impressions with an extraordinary design innovation.

They are available in different thicknesses and colours, and they can be used in industrial, commercial, residential building and public utilities.

## Termopareti<sup>®</sup> Caos

The panels TERMOPARETI® CAOS (patented) have been studied to create original architectural impressions and can be used in industrial, commercial, residential building and public utilities, for new buildings and renovations. The CAOS panel can be used for continuous and/ or discontinuous external walls, internal partitions and ceilings and on any type of structure such as metallic, concrete and wood, and their installation can be vertical, horizontal or inclined.