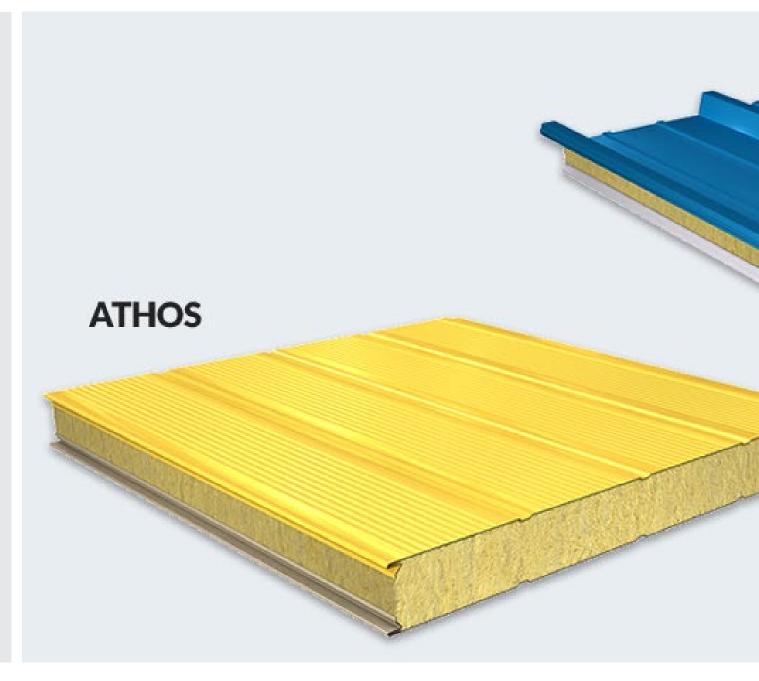

### Serie Aeffe

The use of the panels AEFFE type Athos and Olympos is necessary when a high soundproofing and a good heat insulation together with incombustibility and a high fire resistance are requested.

### **OLYMPOS**

**ELCOM SYSTEM IS** ARCHITECTURE WITH FUNCTIONAL AND AESTHETIC VALUES