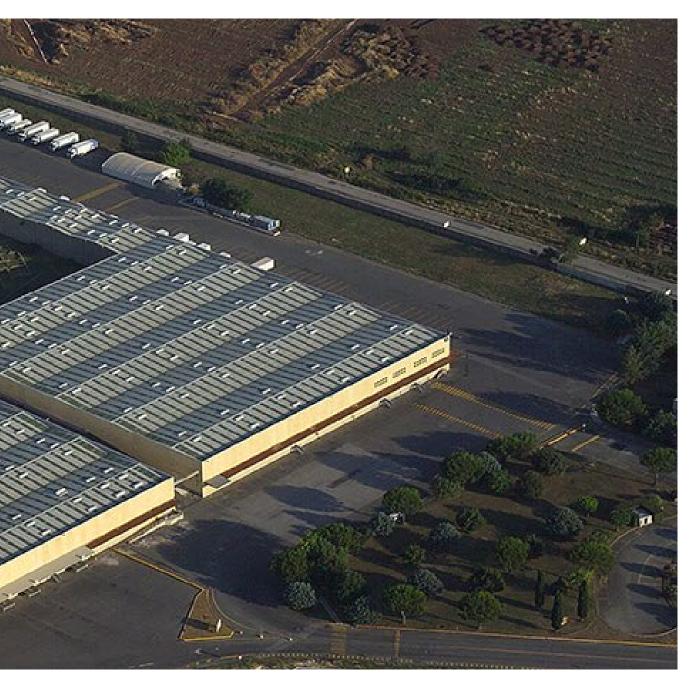

d to create original architectural impressions and can be used in industrial, commercial, residential building and public utilities, for new buildings and renovations. The CAOS panel can be used for continuous and/ or discontinuous external walls, internal partitions and ceilings and on any type of structure such as metallic, concrete and wood, and their installation can be vertical, horizontal or inclined.

## ELCOM SYSTEMS SPECIAL ARCHITECTURAL SOLUTIONS





### Termocoperture ®

The insulating metal panels called TERMOCOPERTURE® are the wellknown monolithic panels researched and made by ELCOM SYSTEM S.p.A. to offer the best in the field of light prefabrication.

With the panels TERMOCOPERTURE® it's possible to realize roofs and ceilings.

# ELCOM SYSTEM IS COVER WITH TERMOCOPERTURE ®



## ELCOM SYSTEM IS 60 YEARS OF PROFESSIONALISM



#### Tuderbond<sup>®</sup>

It 's an external wall cladding realized with a modular element structure to create an original architectural effect.





### Serbond ®

The system has been developed to offer to the designers the possibility to creating tailor-made projects, having not to refer to rigid standards or defined geometric rules.

Being the system versatile it enables the choice of an array of graphics and colours that enhance the high architectural standard.

### Serie Aeffe

The use of the panels AEFFE type Athos and Olympos is necessary when a high soundproofing and a good heat insulation together with incombustibility and a high fire resistance are requested.





### **OLYMPOS**

**ELCOM SYSTEM IS** ARCHITECTURE WITH FUNCTIONA