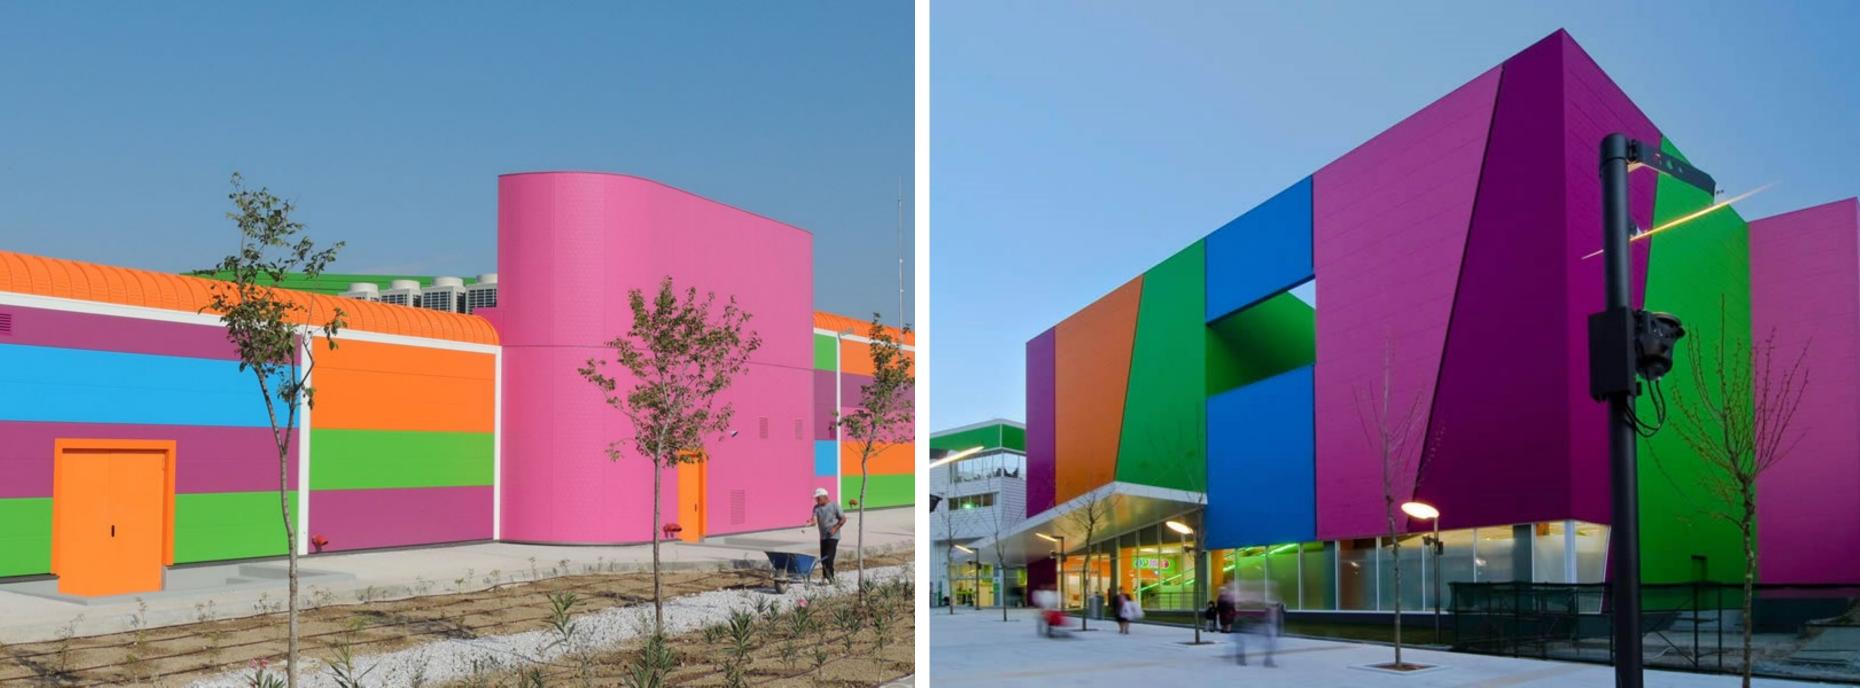

## Termopareti<sup>®</sup> Rugby

The panels TERMOPARETI® "RUGBY" have been studied to create original architectural impressions with an extraordinary design innovation.

They are available in different thicknesses and colours, and they can be used in industrial, commercial, residential building and public utilities.

## Termopareti<sup>®</sup> Caos

The panels TERMOPARETI® CAOS (patented) have been studied to create original architectural impressions and can be used in industrial, commercial, residential building and public utilities, for new buildings and renovations. The CAOS panel can be used for continuous and/ or discontinuous external walls, internal partitions and ceilings and on any type of structure such as metallic, concrete and wood, and their installation can be vertical, horizontal or inclined.

## ELCOM SYSTEMS SPECIAL ARCHITECTURAL SOLUTIONS