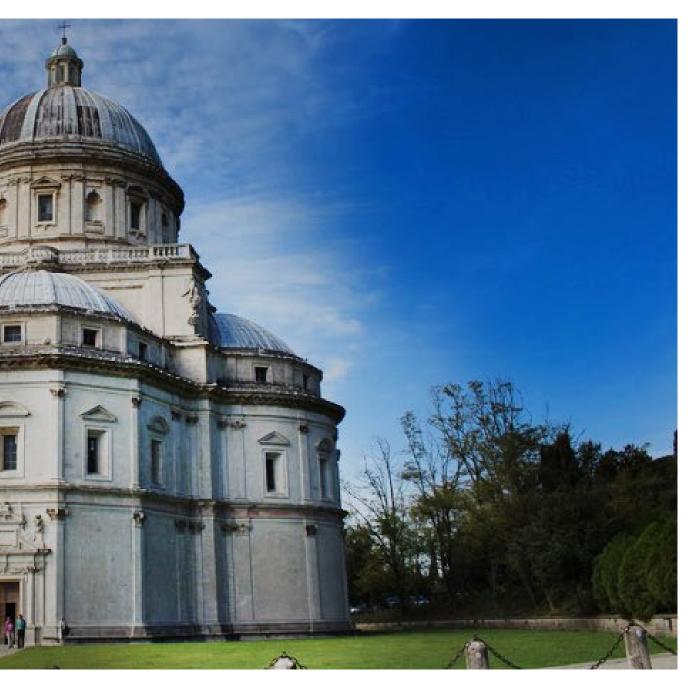

### **ELCOM SYSTEM IS** AMONGST THE MEADOWS OF PANTALLA SURROUNDING THE HILLS OF TODI

THE CHURCH OF THE CONSOLAZIONE **GIVES PLEASURE AND REALISES** THE DREAM OF THE ARCHITECT: **"TO DO GOOD FOR HIS FELLOW** HUMAN BEINGS"