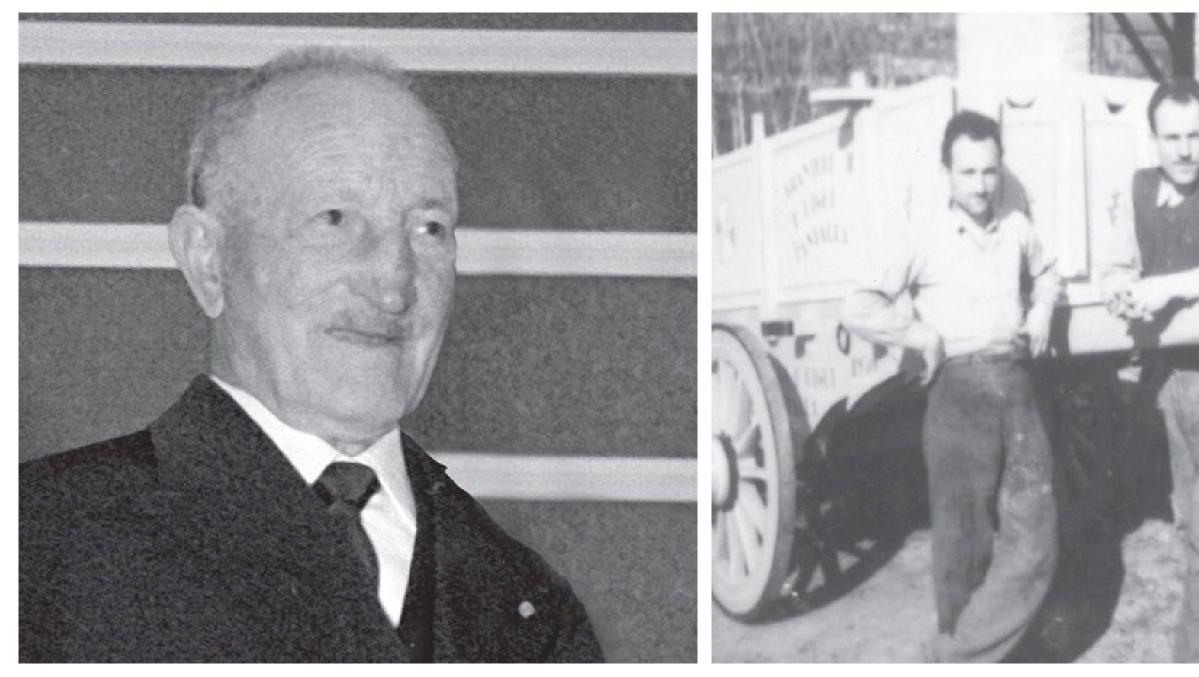

"Correva l'anno 1920 quando Mariano Granieri, classe 1885, creava una piccola bottega di falegnami per la costruzione di carri agricoli. Questo è stato l'inizio di una tradizione imprenditoriale arrivata fino ai giorni nostri e che oggi compie 100 anni. Una storia italiana fatta di sacrificio, determinazione e laboriosità."