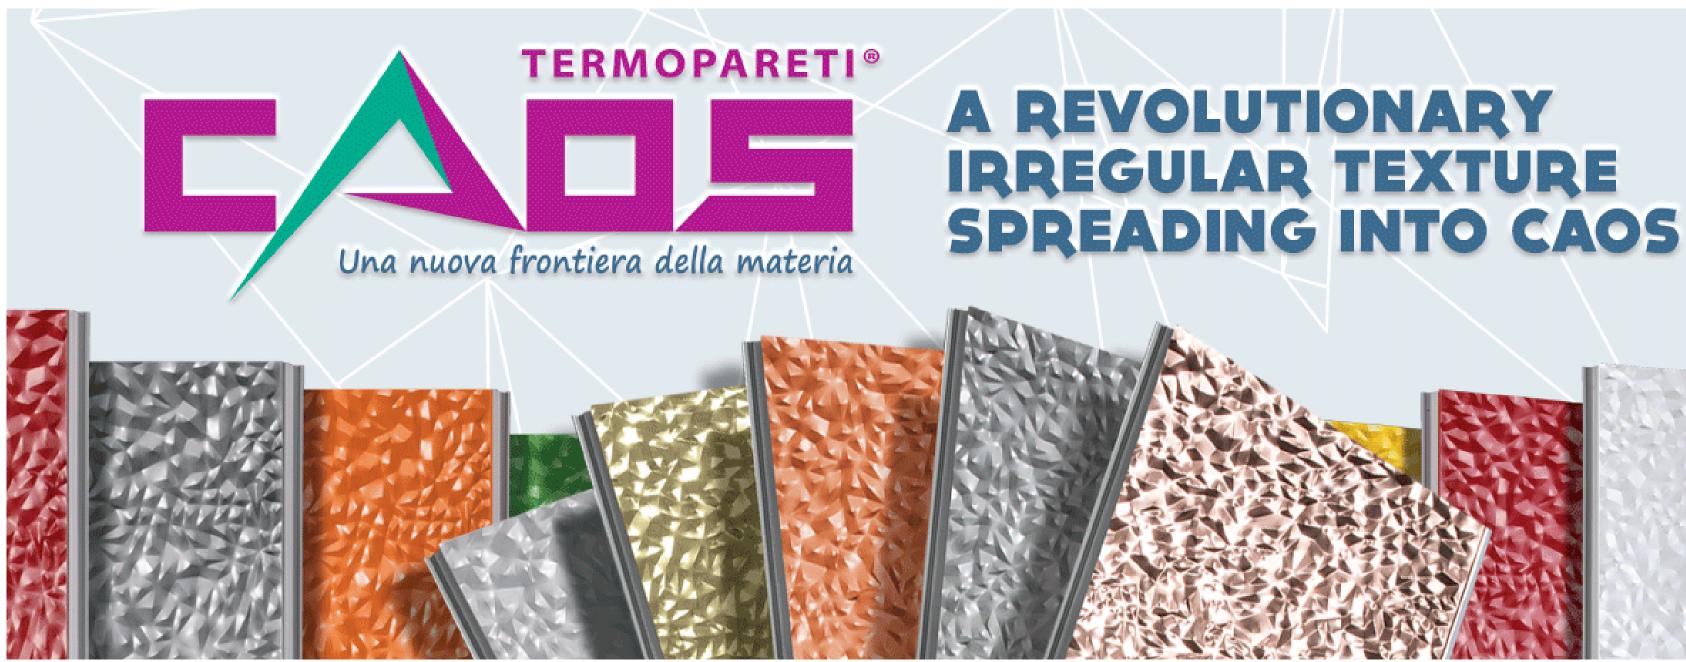

## Termopareti<sup>®</sup> Caos

The panels TERMOPARETI® CAOS (patented) have been studied to create original architectural impressions and can be used in industrial, commercial, residential building and public utilities, for new buildings and renovations. The CAOS panel can be used for continuous and/ or discontinuous external walls, internal partitions and ceilings and on any type of structure such as metallic, concrete and wood, and their installation can be vertical, horizontal or inclined.