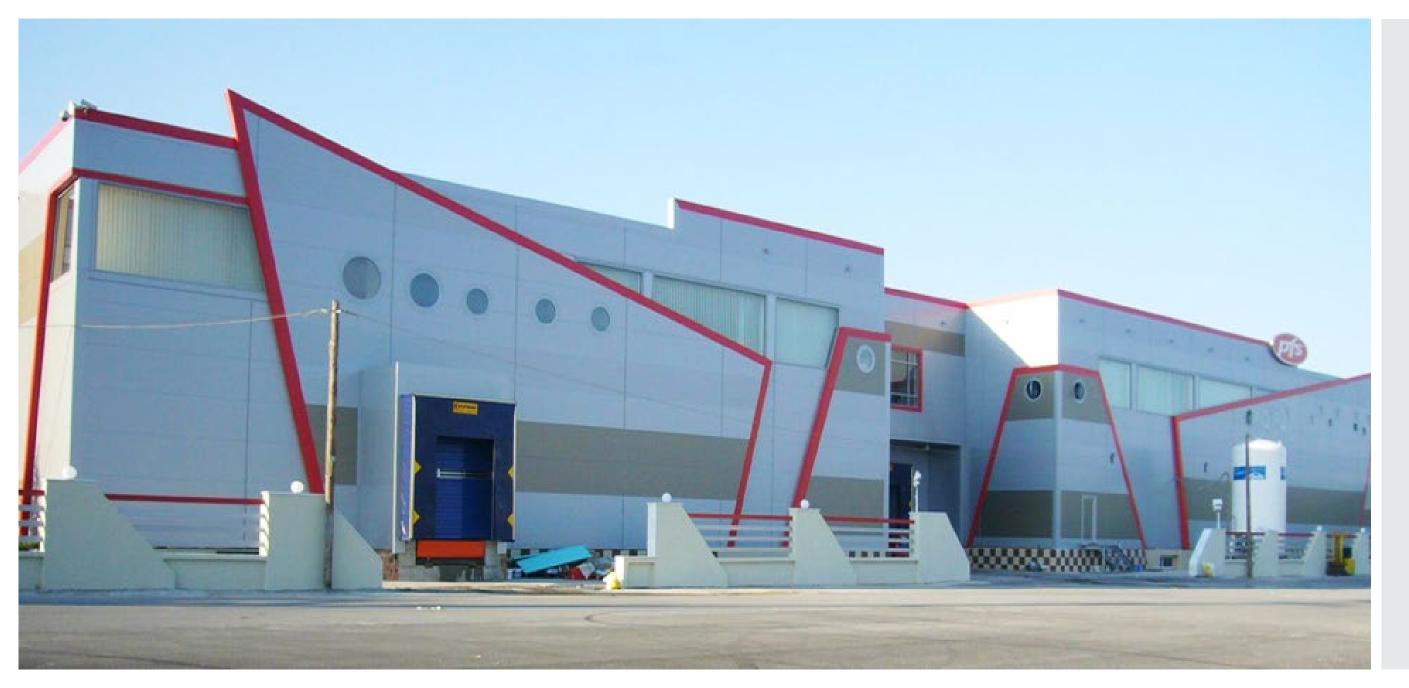

#### Tuderbond<sup>®</sup>

It 's an external wall cladding realized with a modular element structure to create an original architectural effect.

### Serbond ®

The system has been developed to offer to the designers the possibility to creating tailor-made projects, having not to refer to rigid standards or defined geometric rules.

Being the system versatile it enables the choice of an array of graphics and colours that enhance the high architectural standard.