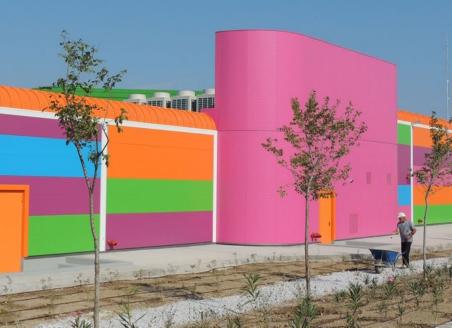

## Termopareti<sup>®</sup> Rugby

The panels TERMOPARETI® "RUGBY" have been studied to create original architectural impressions with an extraordinary design innovation.

They are available in different thicknesses and colours, and they can be used in industrial, commercial, residential building and public utilities.

## Termopareti<sup>®</sup> Caos

The panels TERMOPARETI® CAOS (patented) have been studied to create original architectural impressions and can be used in industrial, commercial, residential building and public utilities, for new buildings and renovations. The CAOS panel can be used for continuous and/ or discontinuous external walls, internal partitions and ceilings and on any type of structure such as metallic, concrete and wood, and their installation can be vertical, horizontal or inclined.